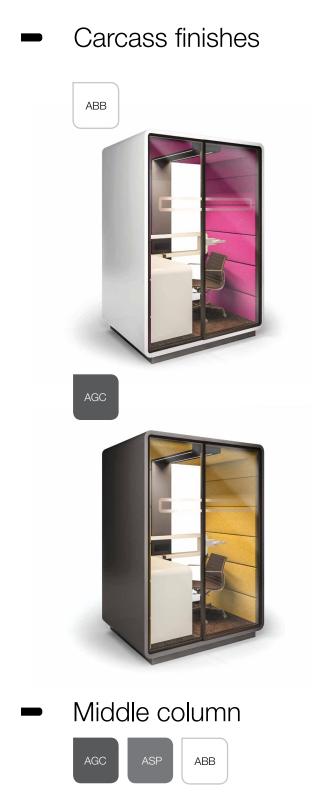

solution?



#### Mobility

You can move the pod without disassembly.



#### Acoustics

The upholstery and double glazed door with acoustic film effectively absorbs sound.



#### Dimensions

Occupies less than 2 square meters, which makes Hush Work easy adaptable to almost any office space.



#### Facilities

Hush Work is an independent space powered by electricity, providing comfortable conditions conducive to concentration.



#### Ergonomics

The new desk is based on the patented manual height-adjustment system which allows for dynamic sit/stand working as well as for the smooth transition between different desk heights without work interruption

### Technical features







Available also in a variant with a classic desk, without the height adjustment.





# **Colour Finishes**



Interior finishes



#### Upholstery Petrus



#### Upholstery Mura



Find out more by visiting our website. www.hushoffice.com



mikomax smart office.