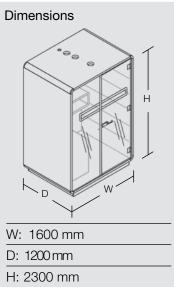

#### Dimensions

Occupies less than 2 square meters, which makes Hush Work easy adaptable to almost any office space.