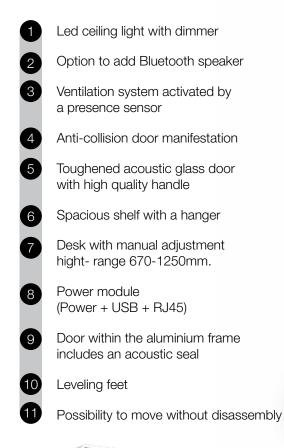

### Technical features

Available also in a variant with a classic desk, without the height adjustment.