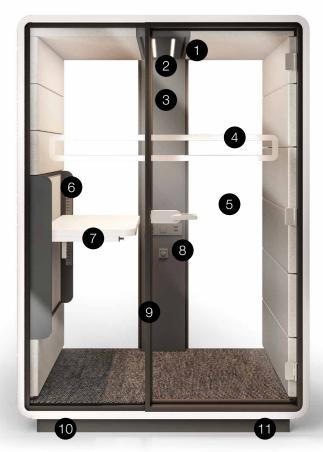

#### Dimensions

Occupies less than 2 square meters, which makes Hush Work easy adaptable to almost any office space.

#### Facilities

Hush Work is an independent space powered by electricity, providing comfortable conditions conducive to concentration.

#### Ergonomics

The new desk is based on the patented manual height-adjustment system which allows for dynamic sit/stand working as well as for the smooth transition between different desk heights without work interruption

### Technical features

Available also in a variant with a classic desk, without the height adjustment.