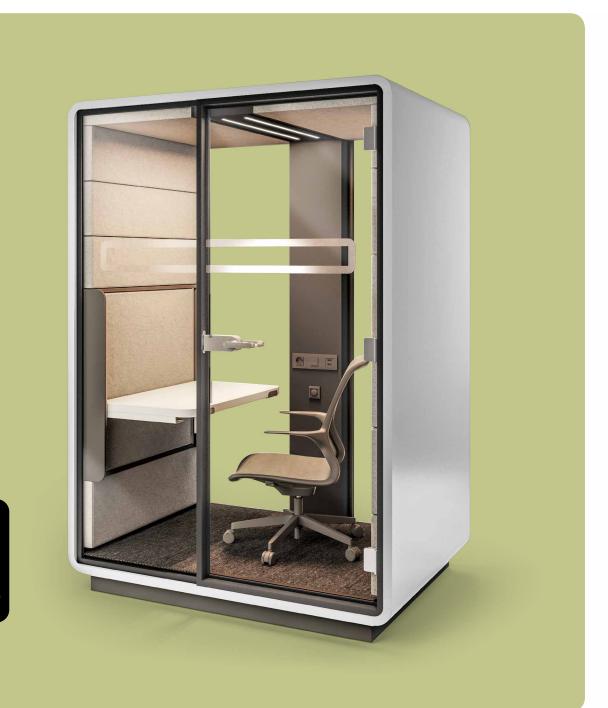

# Your own space for individual success

Hush acoustic office solutions

# We provide separate mobile spaces, replacing stress with harmony & peace.

Hush Work is a new approach to individual work. It's a solution that allows you to create a dedicated space in which you can focus. Advanced acoustic solutions ensure high comfort for the user while increasing the feeling of privacy. This affects both the improvement of well-being and the effectiveness of performed tasks. Hush Work is an important space for the entire organisation because as it isn't an assigned workspace it can be used by everyone!

#### Acoustics

The upholstery and double glazed door with acoustic film effectively absorbs sound.

#### Dimensions

Occupies less than 2 square meters, which makes Hush Work easy adaptable to almost any office space.

#### Facilities

Hush Work is an independent space powered by electricity, providing comfortable conditions conducive to concentration.

#### Ergonomics

The new desk is based on the patented manual height-adjustment system which allows for dynamic sit/stand working as well as for the smooth transition between different desk heights without work interruption